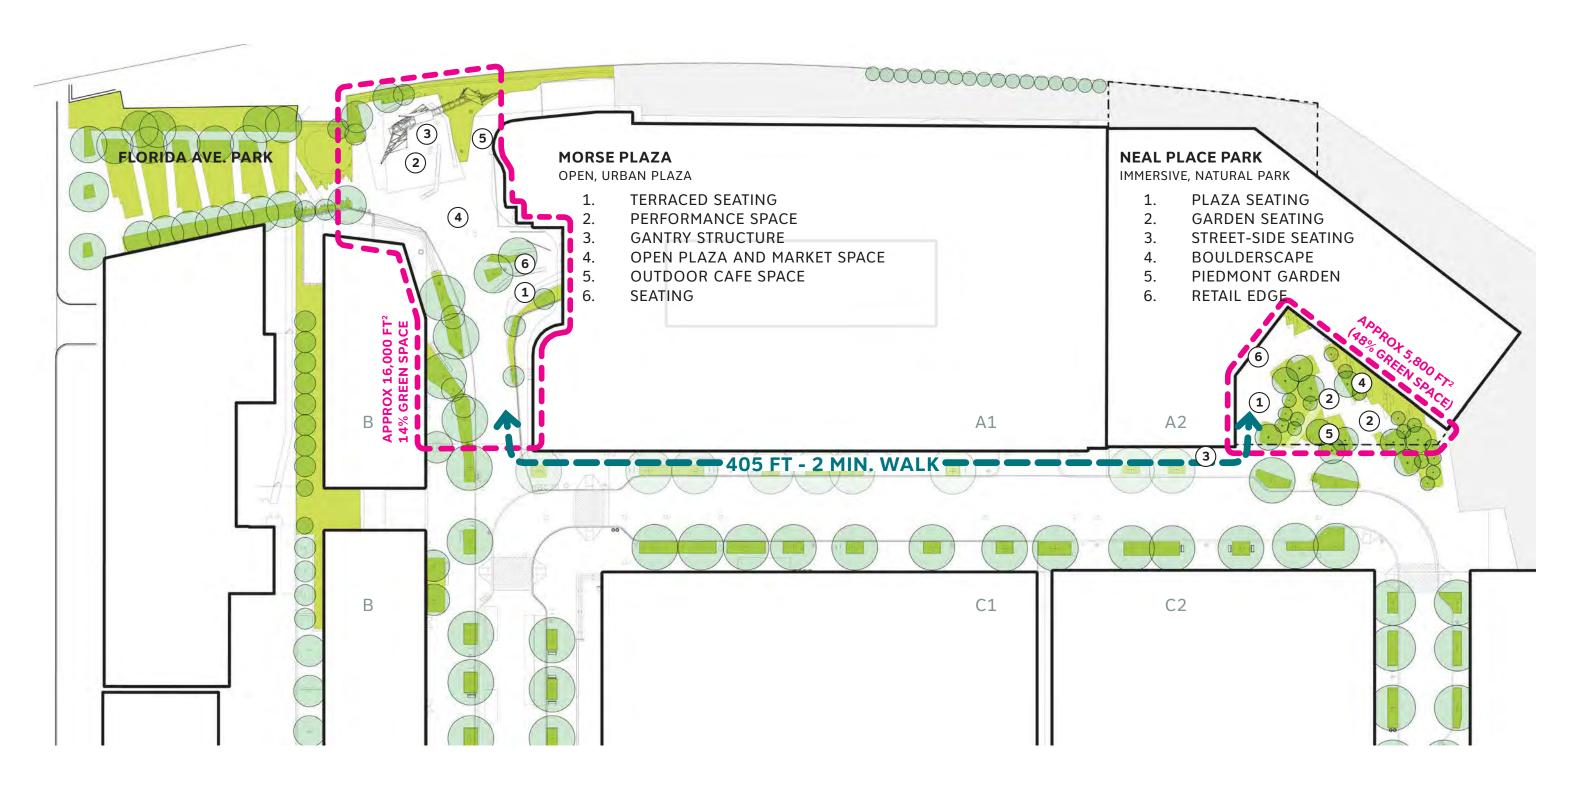

en roof area subject to change.

5) Materials shown are for illustrative purposes and may vary in color due to manufacturer availability, pricing, and other factors.

PLAN - ROOF JUNE 17, 2019 GROSVENOR



**ELEVATION A** JUNE 17, 2019 GROSVENOR

#BRININSTOOL SCAPE



JUNE 17, 2019 ELEVATION B



**ELEVATION C** 



JUNE 17, 2019

## **BUILDING A-2: LANDSCAPE**

## 1. NEAL PLACE PARK



JUNE 17, 2019

# PIEDMONT GARDEN PRIVATE TERRACES RESIDENTIAL AMENITY TERRACE

JUNE 17, 2019

## **SOCIAL GATHERING**



**IMMERSIVE FLEX SPACE** 





RESIDENTIAL COURTYARD ILLUSTRATIVE PLAN AND PRECEDENT IMAGES







## PRIVATE TERRACE GREENROOF RESIDENTIAL AMENITY TERRACE

JUNE 17, 2019

## **VEGETATED GREENROOF**



OPEN PATIO SPACE





UPPER ROOF TERRACE ILLUSTRATIVE PLAN AND CHARACTER IMAGES









JUNE 17, 2019

PUD OPEN SPACE







PREVIOUSLY APPROVED - CONSOLIDATED PUD

JUNE 17, 2019



**CURRENT PROPOSED DESIGN - STAGE 2 PUD** 

APPROVED VS PROPOSED















JUNE 17, 2019 NEAL PLACE PARK CHARACTER IMAGES