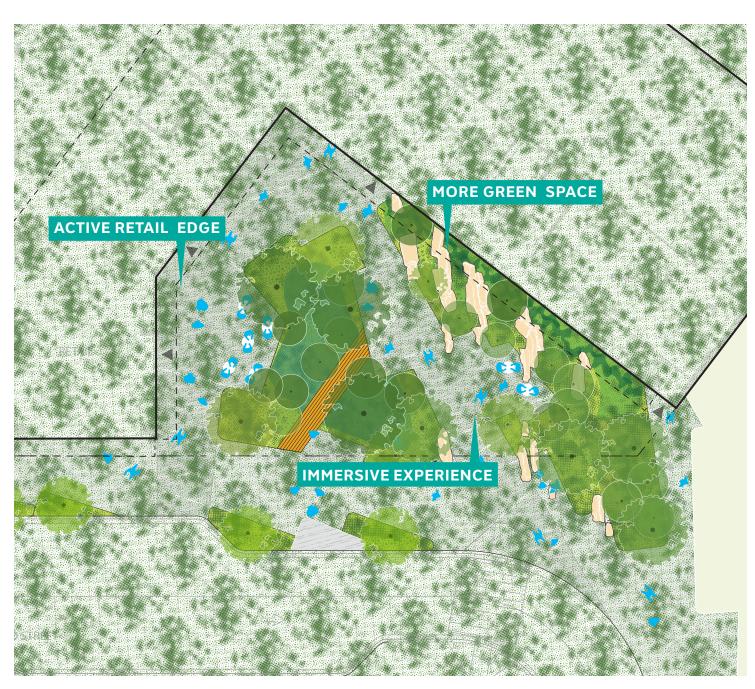

in color due to manufacturer availability, pricing, and other factors.

PLAN - ROOF JUNE 17, 2019 GROSVENOR



**ELEVATION A** JUNE 17, 2019 GROSVENOR

#BRININSTOOL SCAPE



JUNE 17, 2019 ELEVATION B



**ELEVATION C** 



JUNE 17, 2019

## **BUILDING A-2: LANDSCAPE**

## 1. NEAL PLACE PARK



JUNE 17, 2019

# PIEDMONT GARDEN PRIVATE TERRACES RESIDENTIAL AMENITY TERRACE

JUNE 17, 2019

## **SOCIAL GATHERING**



**IMMERSIVE FLEX SPACE** 





RESIDENTIAL COURTYARD ILLUSTRATIVE PLAN AND PRECEDENT IMAGES







## PRIVATE TERRACE GREENROOF RESIDENTIAL AMENITY TERRACE

JUNE 17, 2019

## **VEGETATED GREENROOF**



OPEN PATIO SPACE





UPPER ROOF TERRACE ILLUSTRATIVE PLAN AND CHARACTER IMAGES









JUNE 17, 2019

PUD OPEN SPACE







PREVIOUSLY APPROVED - CONSOLIDATED PUD

JUNE 17, 2019



**CURRENT PROPOSED DESIGN - STAGE 2 PUD** 

APPROVED VS PROPOSED















JUNE 17, 2019 NEAL PLACE PARK CHARACTER IMAGES