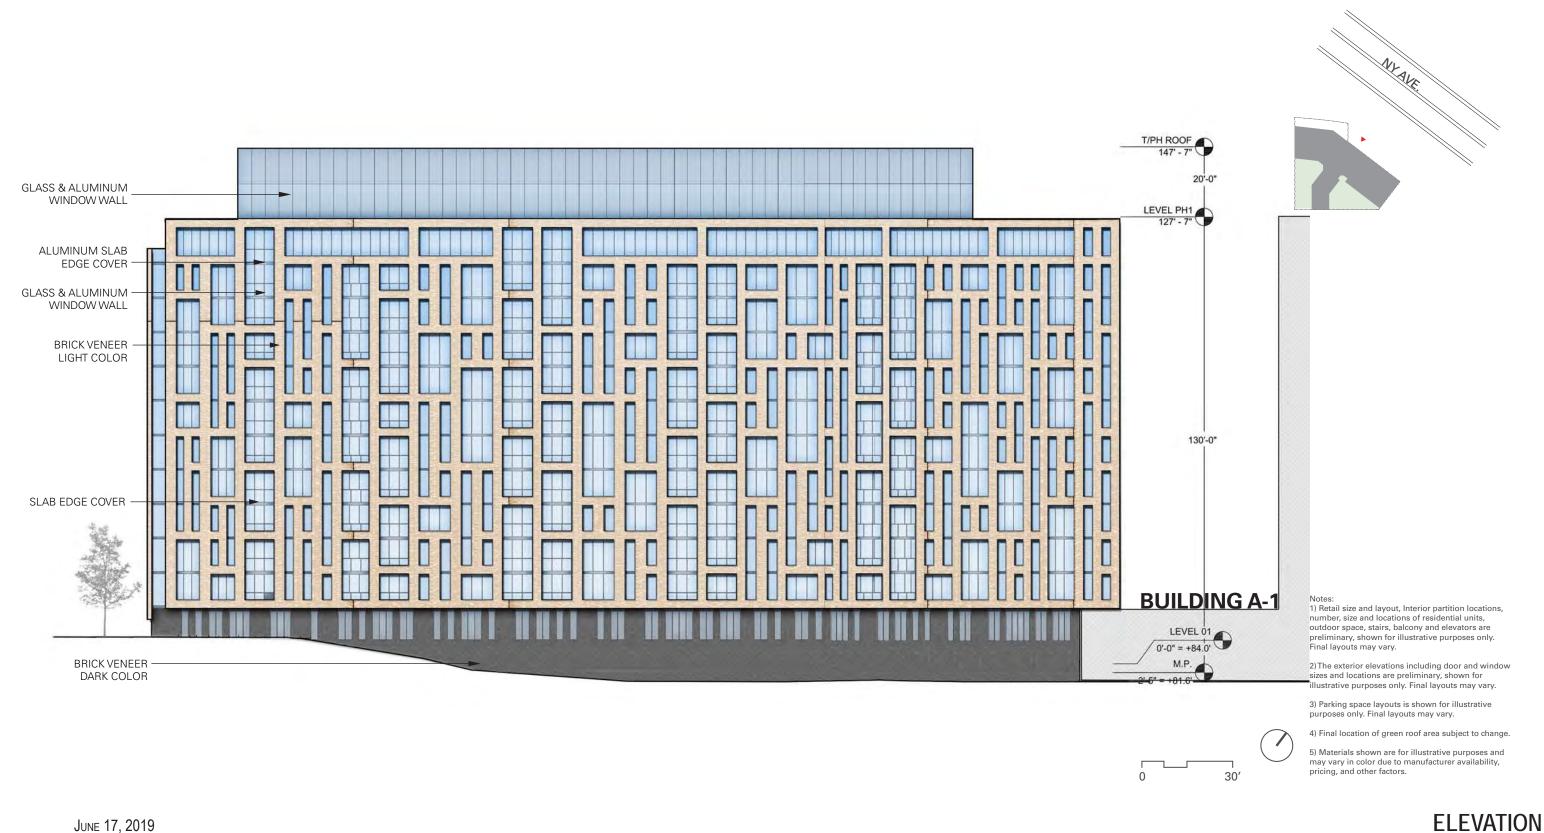

Notes:

I) Retail size and layout, Interior partition locations, number, size and locations of residential units, outdoor space, stairs, balcony and elevators are preliminary, shown for illustrative purposes only. Final layouts may vary.

The exterior elevations including door and window sizes and locations are preliminary, shown for illustrative purposes only. Final layouts may vary.

3) Parking space layouts is shown for illustrative purposes only. Final layouts may vary.

4) Final location of green roof area subject to change.

5) Materials shown are for illustrative purposes and may vary in color due to manufacturer availability, pricing, and other factors.

PLAN - THIRTEENTH FLOOR