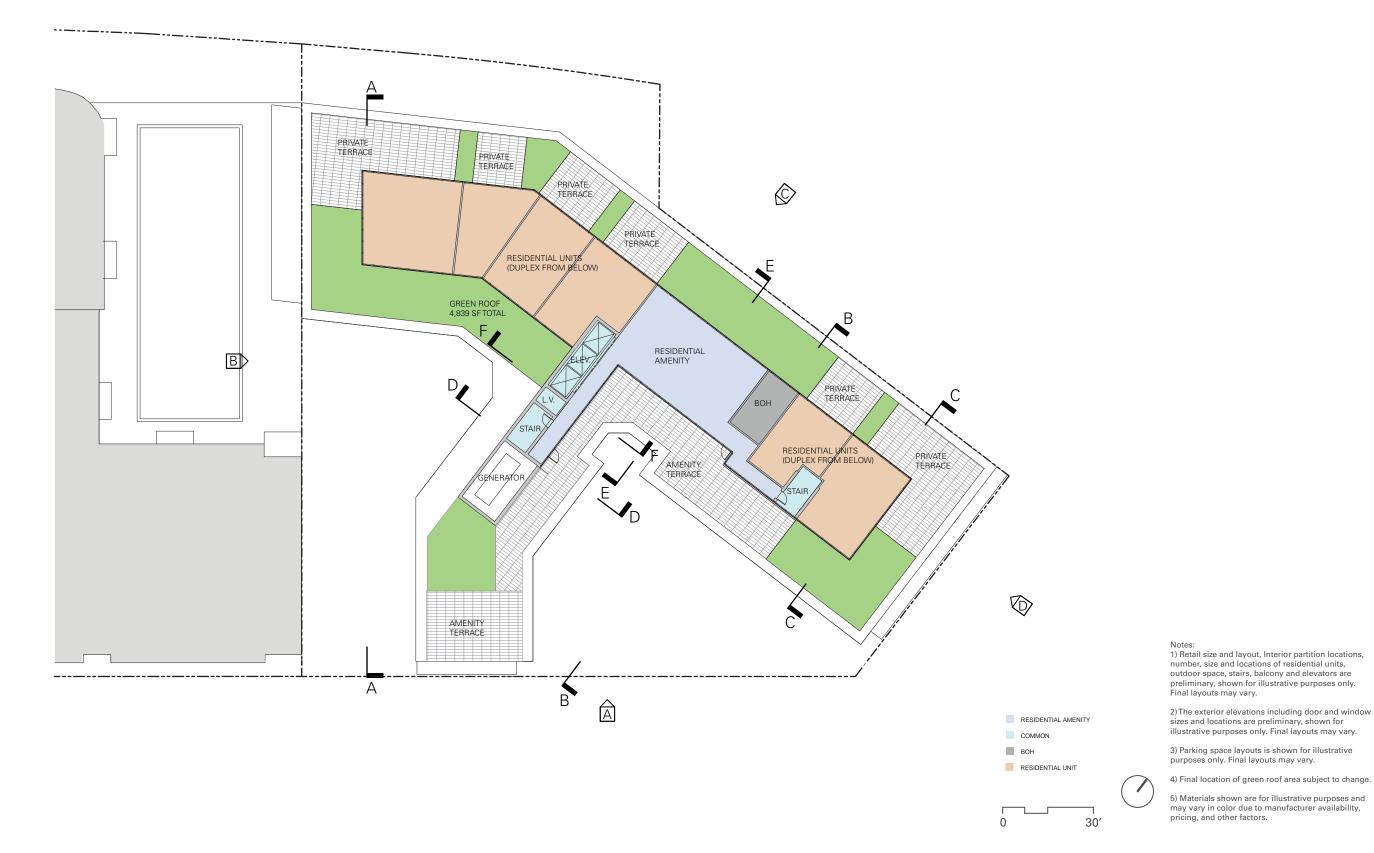

JUNE 17, 2019 PLAN - PENTHOUSE

20' SCREEN WALL \_ \_ \_ 17' ELEV. OVERRIDE \_\_ \_ 11' ROOF \_\_\_ 11' SCREEN WALL

1) Retail size and layout, Interior partition locations, number, size and locations of residential units, outdoor space, stairs, balcony and elevators are preliminary, shown for illustrative purposes only. Final layouts may vary.

2) The exterior elevations including door and window sizes and locations are preliminary, shown for illustrative purposes only. Final layouts may vary.

3) Parking space layouts is shown for illustrative purposes only. Final layouts may vary.

4) Final location of green roof area subject to change.

5) Materials shown are for illustrative purposes and may vary in color due to manufacturer availability, pricing, and other factors.

PLAN - ROOF JUNE 17, 2019 GROSVENOR