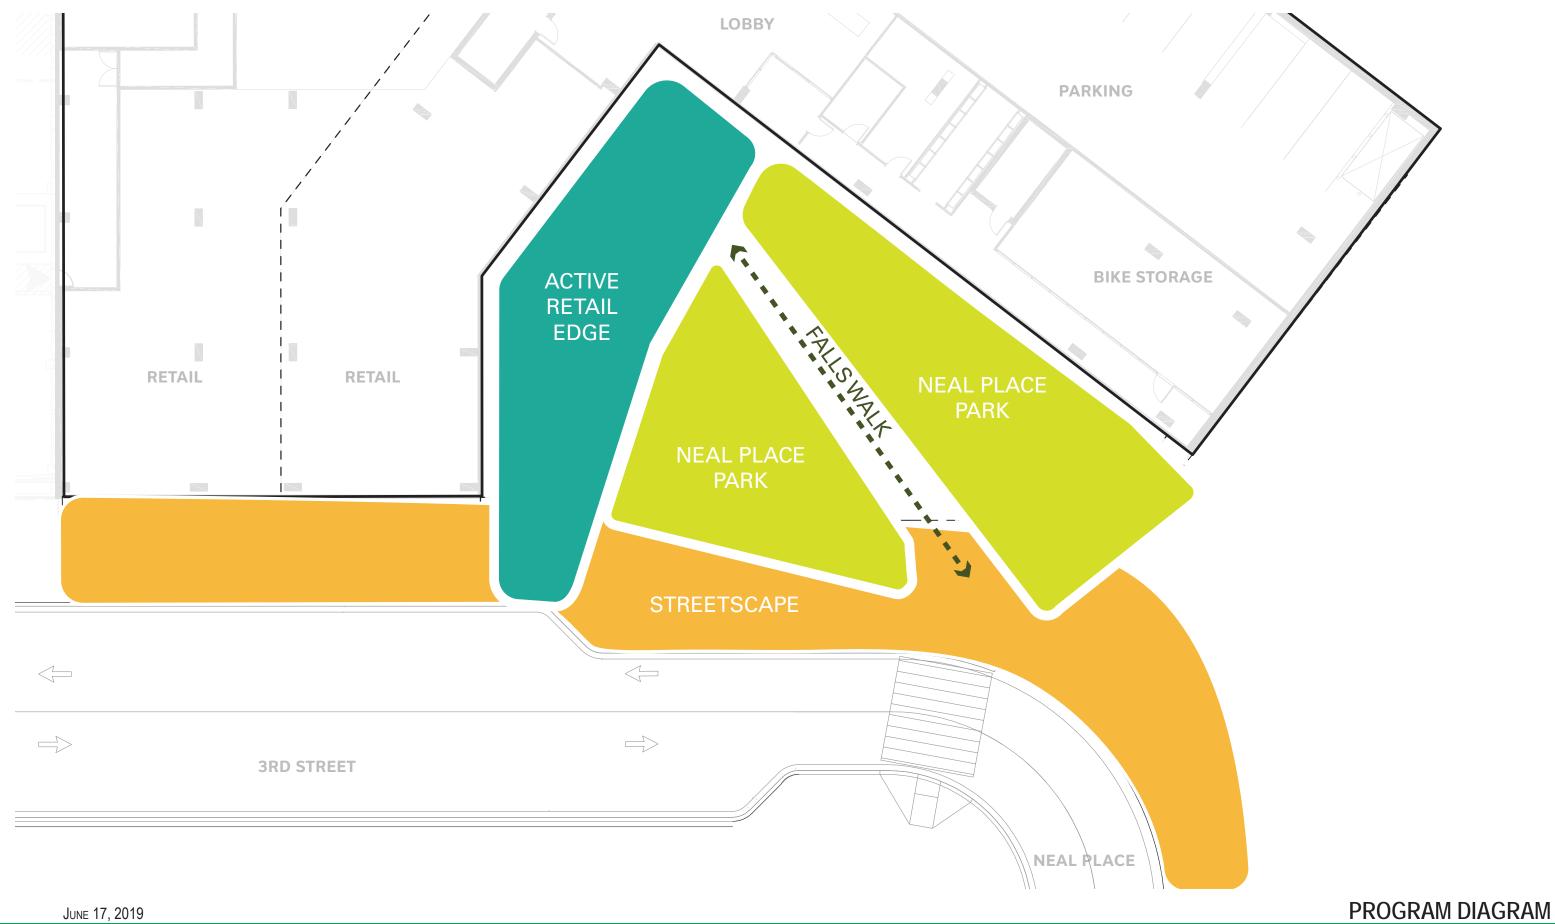

rs.

PLAN - ROOF JUNE 17, 2019 GROSVENOR



**ELEVATION A** JUNE 17, 2019 GROSVENOR

#BRININSTOOL SCAPE



JUNE 17, 2019 ELEVATION B



**ELEVATION C** 



JUNE 17, 2019

## **BUILDING A-2: LANDSCAPE**

## 1. NEAL PLACE PARK



JUNE 17, 2019

# PIEDMONT GARDEN PRIVATE TERRACES RESIDENTIAL AMENITY TERRACE

JUNE 17, 2019

## **SOCIAL GATHERING**



**IMMERSIVE FLEX SPACE** 





RESIDENTIAL COURTYARD ILLUSTRATIVE PLAN AND PRECEDENT IMAGES







## PRIVATE TERRACE GREENROOF RESIDENTIAL AMENITY TERRACE

JUNE 17, 2019

## **VEGETATED GREENROOF**



OPEN PATIO SPACE





UPPER ROOF TERRACE ILLUSTRATIVE PLAN AND CHARACTER IMAGES









JUNE 17, 2019

PUD OPEN SPACE







PREVIOUSLY APPROVED - CONSOLIDATED PUD

JUNE 17, 2019



**CURRENT PROPOSED DESIGN - STAGE 2 PUD** 

APPROVED VS PROPOSED















JUNE 17, 2019 NEAL PLACE PARK CHARACTER IMAGES