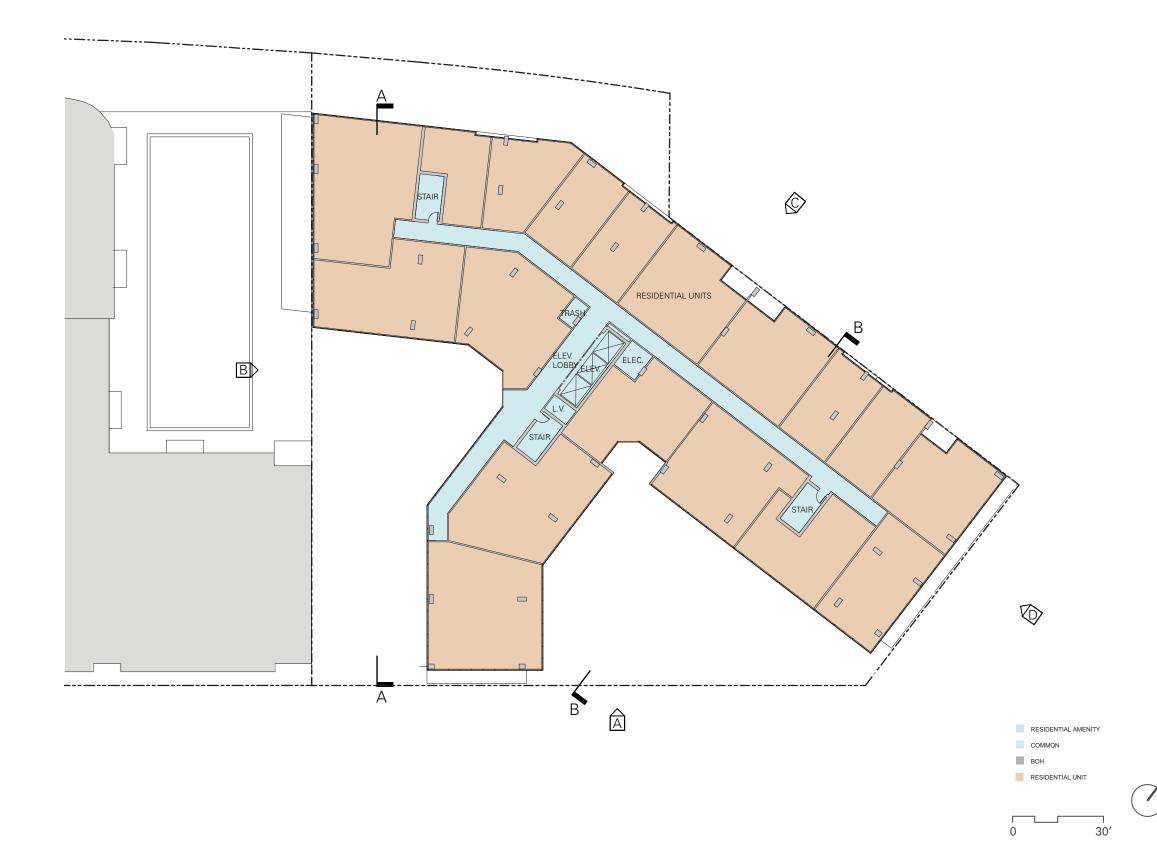

Notes:

I) Retail size and layout, Interior partition locations, number, size and locations of residential units, outdoor space, stairs, balcony and elevators are preliminary, shown for illustrative purposes only. Final layouts may vary.

The exterior elevations including door and window sizes and locations are preliminary, shown for illustrative purposes only. Final layouts may vary.

3) Parking space layouts is shown for illustrative purposes only. Final layouts may vary.

4) Final location of green roof area subject to change.

5) Materials shown are for illustrative purposes and may vary in color due to manufacturer availability, pricing, and other factors.

PLAN - THIRTEENTH FLOOR