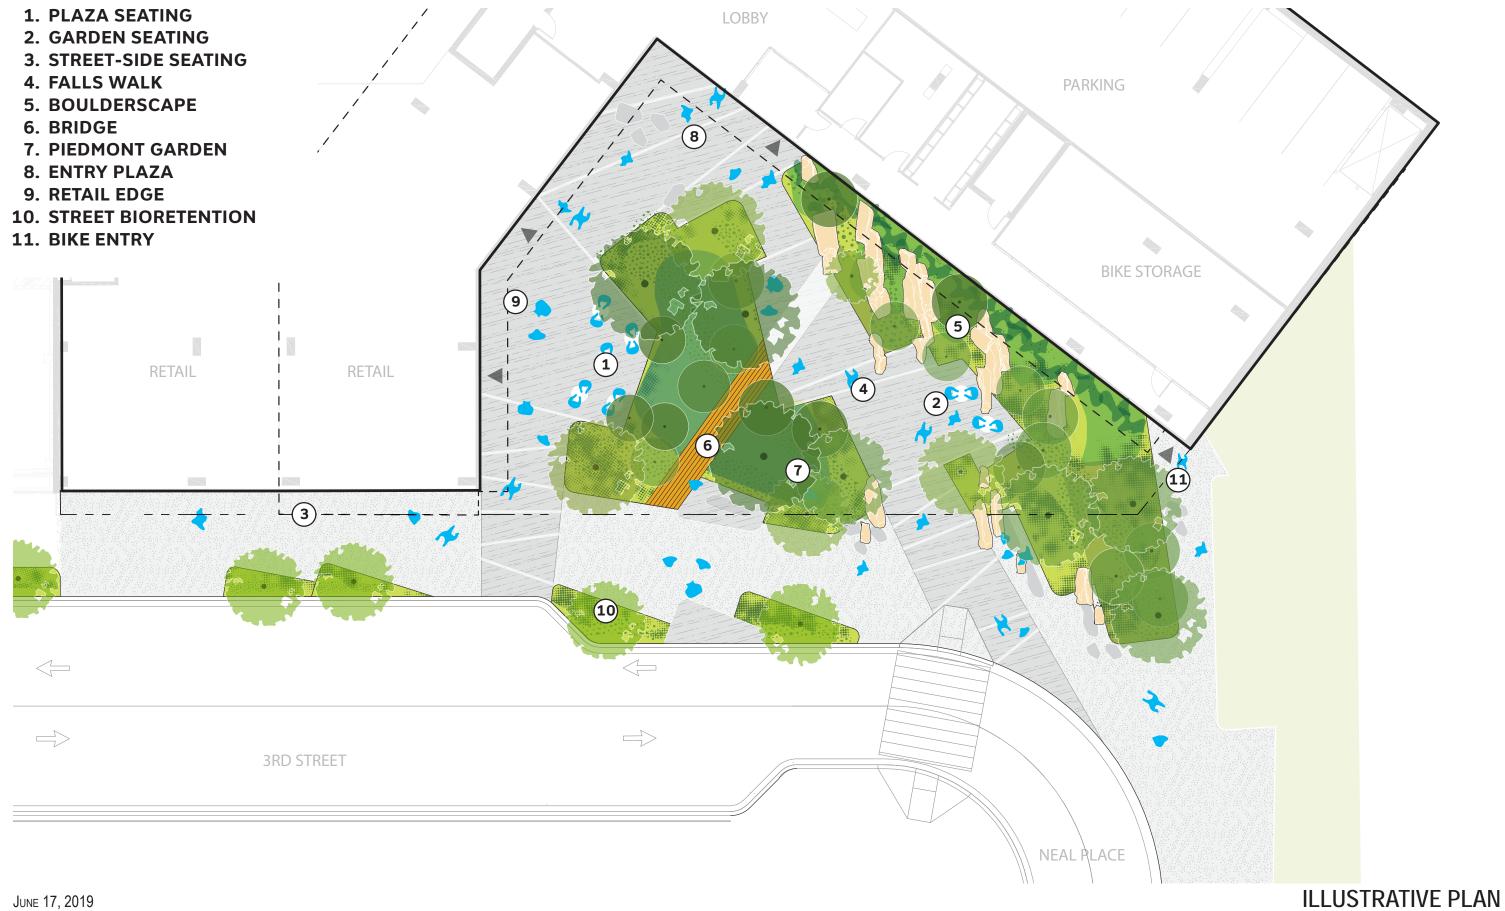

.

PLAN - ROOF JUNE 17, 2019 GROSVENOR



**ELEVATION A** JUNE 17, 2019 GROSVENOR

#BRININSTOOL SCAPE



JUNE 17, 2019 ELEVATION B



**ELEVATION C** 



JUNE 17, 2019

## **BUILDING A-2: LANDSCAPE**

## 1. NEAL PLACE PARK



JUNE 17, 2019

# PIEDMONT GARDEN PRIVATE TERRACES RESIDENTIAL AMENITY TERRACE

JUNE 17, 2019

## **SOCIAL GATHERING**



**IMMERSIVE FLEX SPACE** 





RESIDENTIAL COURTYARD ILLUSTRATIVE PLAN AND PRECEDENT IMAGES







## PRIVATE TERRACE GREENROOF RESIDENTIAL AMENITY TERRACE

JUNE 17, 2019

## **VEGETATED GREENROOF**



OPEN PATIO SPACE





UPPER ROOF TERRACE ILLUSTRATIVE PLAN AND CHARACTER IMAGES









JUNE 17, 2019

PUD OPEN SPACE







PREVIOUSLY APPROVED - CONSOLIDATED PUD

JUNE 17, 2019



**CURRENT PROPOSED DESIGN - STAGE 2 PUD** 

APPROVED VS PROPOSED















JUNE 17, 2019 NEAL PLACE PARK CHARACTER IMAGES