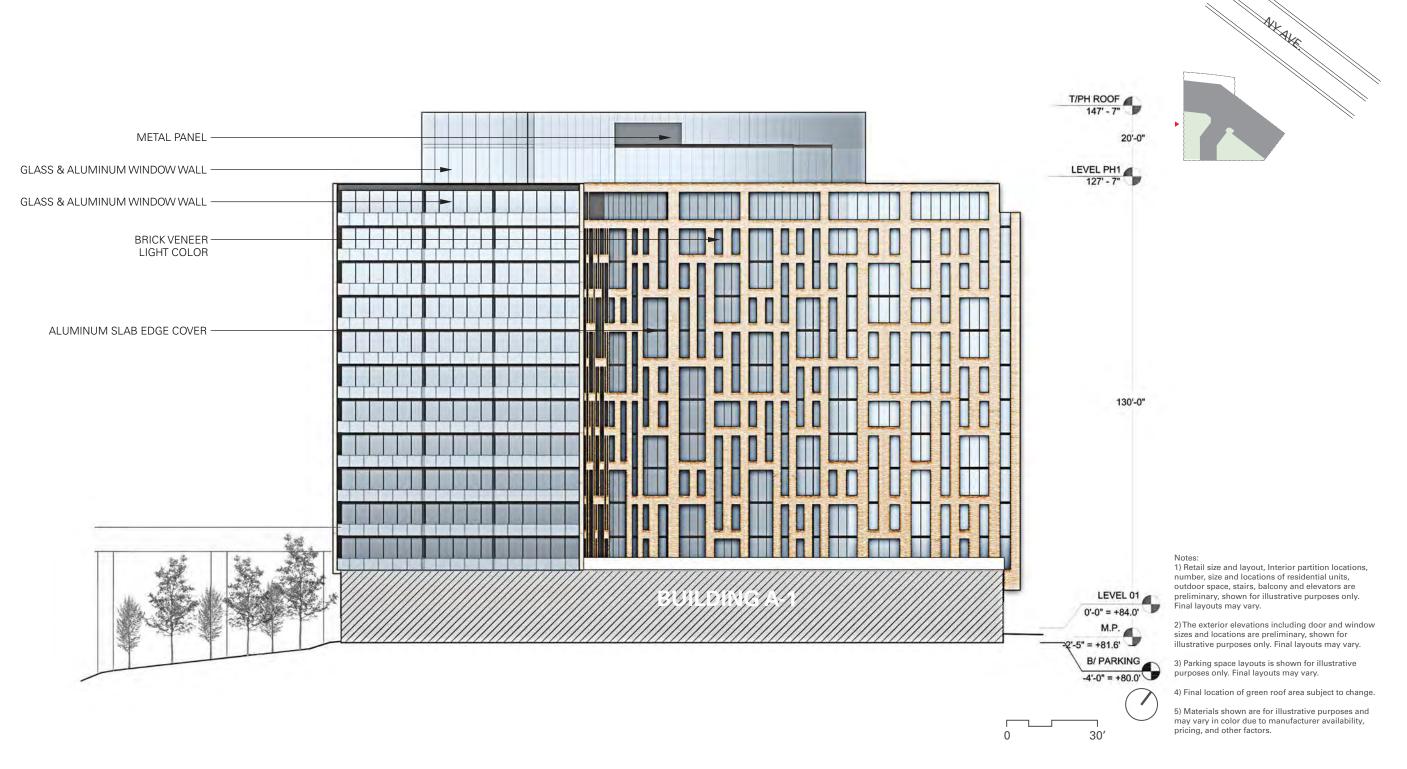

Notes:

I) Retail size and layout, Interior partition locations, number, size and locations of residential units, outdoor space, stairs, balcony and elevators are preliminary, shown for illustrative purposes only. Final layouts may vary.

The exterior elevations including door and window sizes and locations are preliminary, shown for illustrative purposes only. Final layouts may vary.

3) Parking space layouts is shown for illustrative purposes only. Final layouts may vary.

4) Final location of green roof area subject to change.

5) Materials shown are for illustrative purposes and may vary in color due to manufacturer availability, pricing, and other factors.

PLAN - THIRTEENTH FLOOR