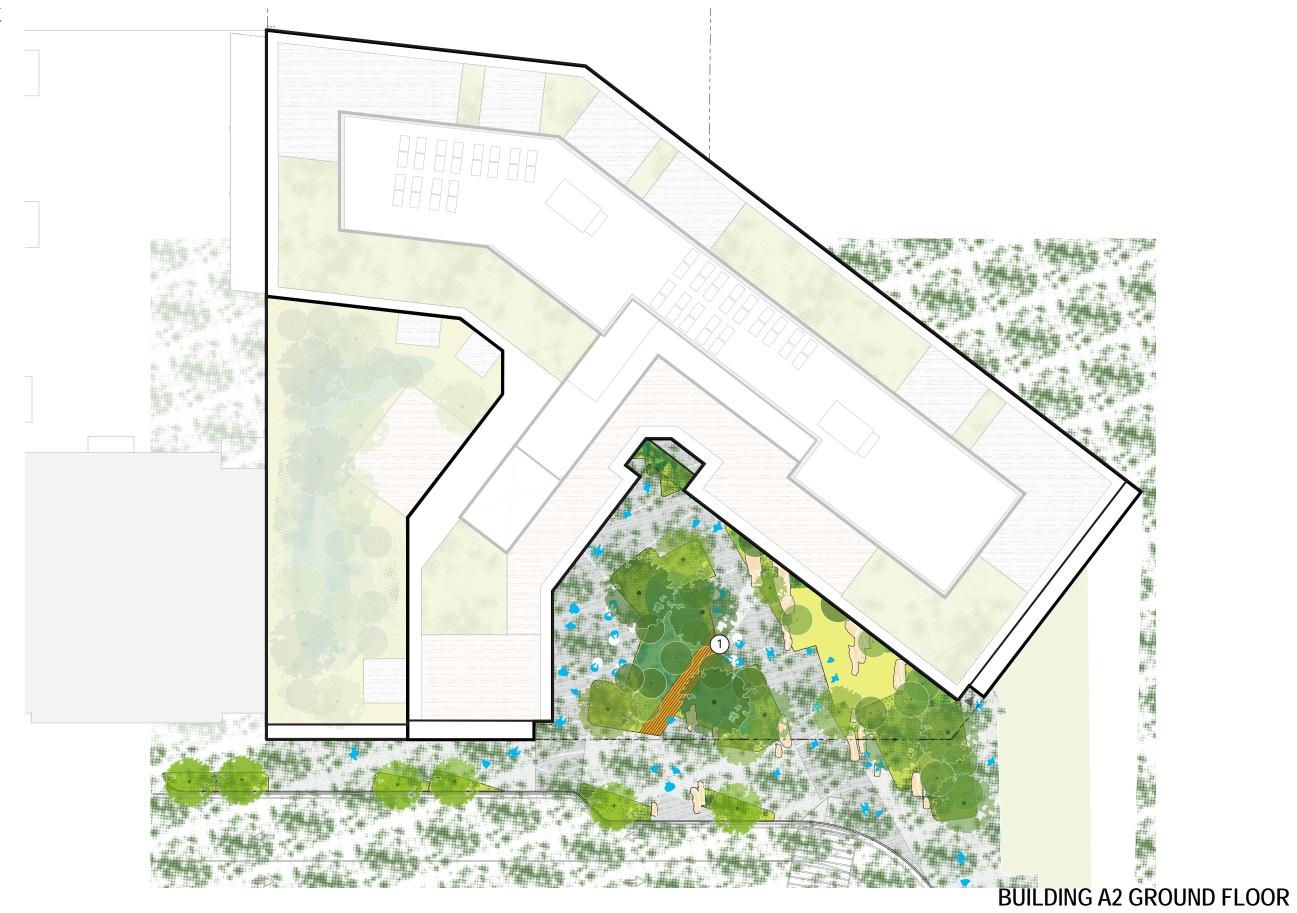

residential units, outdoor space, stairs, balcony and elevators are preliminary, shown for illustrative purposes only. Final layouts may vary.

2) The exterior elevations including door and window sizes and locations are preliminary, shown for illustrative purposes only. Final layouts may vary.

3) Parking space layouts is shown for illustrative purposes only. Final layouts may vary.

4) Final location of green roof area subject to change.

5) Materials shown are for illustrative purposes and may vary in color due to manufacturer availability, pricing, and other factors.

PLAN - ROOF JUNE 17, 2019 GROSVENOR



**ELEVATION A** JUNE 17, 2019 GROSVENOR

#BRININSTOOL SCAPE



JUNE 17, 2019 ELEVATION B



**ELEVATION C** 



JUNE 17, 2019

## **BUILDING A-2: LANDSCAPE**

## 1. NEAL PLACE PARK



JUNE 17, 2019

# PIEDMONT GARDEN PRIVATE TERRACES RESIDENTIAL AMENITY TERRACE

JUNE 17, 2019

## **SOCIAL GATHERING**



**IMMERSIVE FLEX SPACE** 





RESIDENTIAL COURTYARD ILLUSTRATIVE PLAN AND PRECEDENT IMAGES







## PRIVATE TERRACE GREENROOF RESIDENTIAL AMENITY TERRACE

JUNE 17, 2019

## **VEGETATED GREENROOF**



OPEN PATIO SPACE





UPPER ROOF TERRACE ILLUSTRATIVE PLAN AND CHARACTER IMAGES









JUNE 17, 2019

PUD OPEN SPACE







PREVIOUSLY APPROVED - CONSOLIDATED PUD

JUNE 17, 2019



**CURRENT PROPOSED DESIGN - STAGE 2 PUD** 

APPROVED VS PROPOSED















JUNE 17, 2019 NEAL PLACE PARK CHARACTER IMAGES